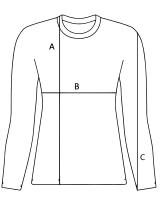

## AJ 301 Oxymesh™ Women's Long Sleeve Tec Tee

|                          | S       | М       | L       | XL      | 2XL     | 3XL     |
|--------------------------|---------|---------|---------|---------|---------|---------|
| Body Length from HPS (A) | 24.5″   | 25″     | 25.5″   | 26″     | 26.75″  | 27.5″   |
| Chest (B)                | 17.375″ | 18.375″ | 19.375″ | 20.375″ | 21.375″ | 22.375″ |
| Sleeve Length (C)        | 24.25"  | 24.5″   | 24.75″  | 25″     | 25.25″  | 25.5″   |

DISCLAIMER: Please note that the above sizing chart is approximate. For more detailed information, please contact an Expert Brand Customer Service Representative.

MOISTURE-WICKING

ODOR RESISTANT UV PROTECTION